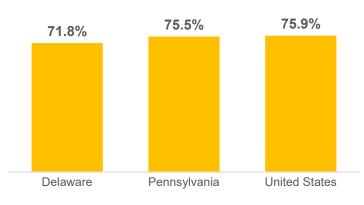

#### **Overall Perinatal Vulnerability Index**

**Adequacy of Prenatal Care** 

72% of live births were to birthing people who received prenatal care in the first four months of pregnancy with the appropriate number of visits.