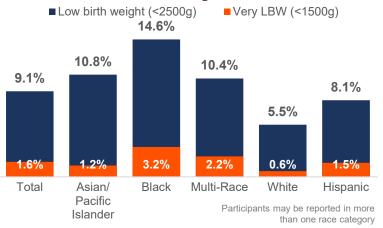

#### Low Birth Weight Births

In 2020, 9% of births in Delaware County were less than 5.5 lbs and 2% were less than 3.5 lbs.

Thriving PA is led by Allies for Children, Children First, Maternity Care Coalition and Pennsylvania Partnerships for Children