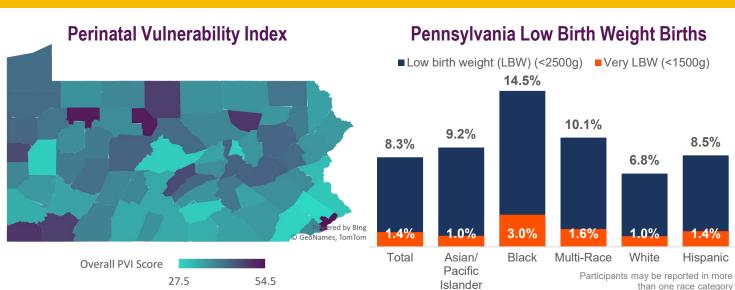

The Perinatal Vulnerability Index is a composite measure developed by Pennsylvania Partnerships for Children. Low birth weight data is provided by PPC through analysis of information provided by the Pennsylvania Department of Health. The Department specifically disclaims responsibility for any analyses, interpretations, or conclusions.