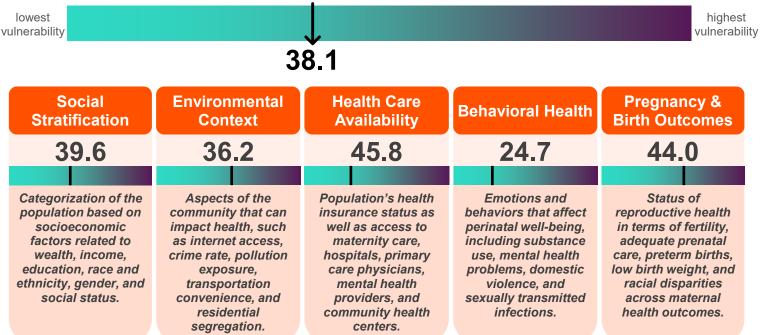

#### **Overall Perinatal Vulnerability Index**

**Adequacy of Prenatal Care** 

72% of live births were to birthing people who received prenatal care in the first four months of pregnancy with the appropriate number of visits.