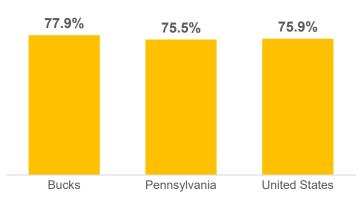

#### **Adequacy of Prenatal Care**

78% of live births were to birthing people who received prenatal care in the first four months of pregnancy with the appropriate number of visits.