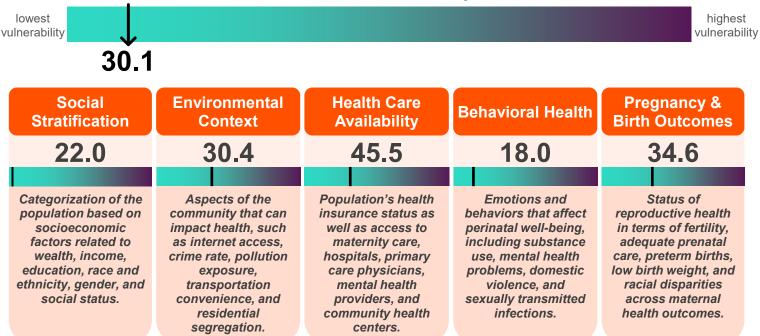

## **Maternal Health**

# **Bucks County**

**Total Births in 2020:** 

### 5,461

#### **Overall Perinatal Vulnerability Index**



#### **Adequacy of Prenatal Care**



78% of live births were to birthing people who received prenatal care in the first four months of pregnancy with the appropriate number of visits.

#### Low Birth Weight Births



In 2020, 6% of births in Bucks County were less than 5.5 lbs and <1% were less than 3.5 lbs.

Thriving PA is led by Allies for Children, Children First, Maternity Care Coalition and Pennsylvania Partnerships for Children



## **Maternal Health**

# Pennsylvania

Total Births in 2020: 130,730

Moderate Access to Care: 13 counties

Maternity Care Deserts: 6 counties



Thriving PA supports building a comprehensive and coordinated system of care and supports for Pennsylvania moms and birthing people by:

- Establishing a perinatal psychiatric access pilot program.
- Ensuring