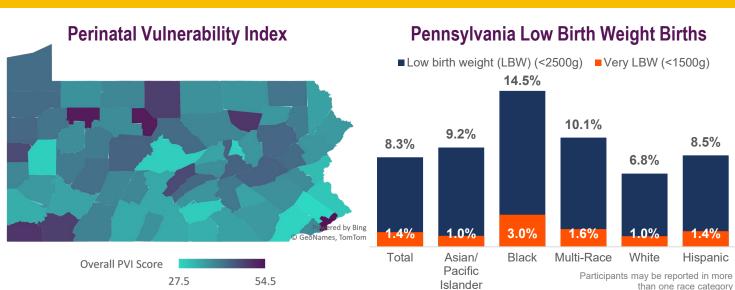

# Pennsylvania

Total Births in 2020: 130,730

Moderate Access to Care: 13 counties

Maternity Care Deserts: 6 counties

Thriving PA supports building a comprehensive and coordinated system of care and supports for Pennsylvania moms and birthing people by:

The Perinatal Vulnerability Index is a composite measure developed by Pennsylvania Partnerships for Children. Low birth weight data is provided by PPC through analysis of information provided by the Pennsylvania Department of Health. The Department specifically disclaims responsibility for any analyses, interpretations, or conclusions.