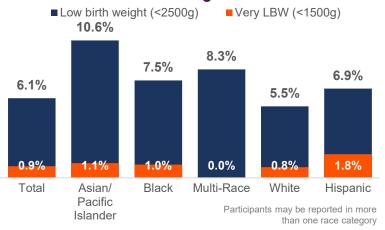

#### Low Birth Weight Births

In 2020, 6% of births in Bucks County were less than 5.5 lbs and <1% were less than 3.5 lbs.

Thriving PA is led by Allies for Children, Children First, Maternity Care Coalition and Pennsylvania Partnerships for Children