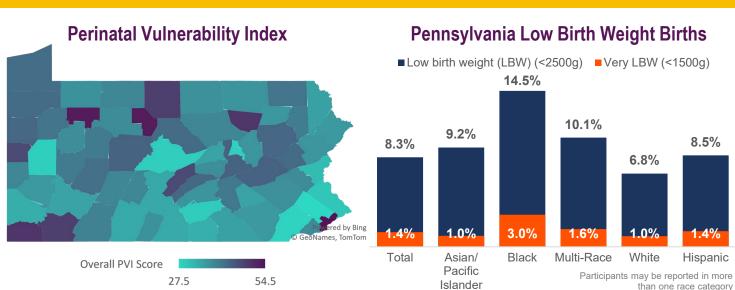

## Pennsylvania

Total Births in 2020: 130,730

Moderate Access to Care: 13 counties

Maternity Care Deserts: 6 counties

Thriving PA supports building a comprehensive and coordinated system of care and supports for Pennsylvania moms and birthing people by:

The Perinatal Vulnerability Index is a composite measure developed by Pennsylvania Partnerships for Children. Low birth weight data is provided by PPC through analysis of information provided by the Pennsylvania Department of Health. The Department specifically disclaims responsibility for any analyses, interpretations, or conclusions.