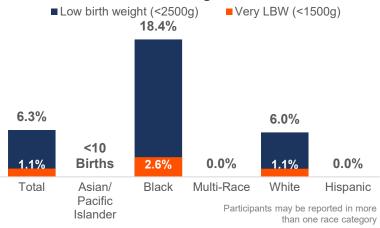

Low Birth Weight Births

In 2020, 6% of births in Blair County were less than 5.5 lbs and 1% were less than 3.5 lbs.

Thriving PA is led by Allies for Children, Children First, Maternity Care Coalition and Pennsylvania Partnerships for Children