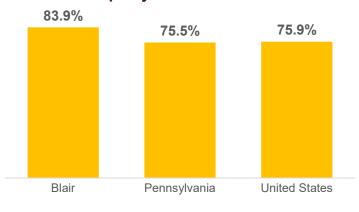

#### **Overall Perinatal Vulnerability Index**

**Adequacy of Prenatal Care** 

84% of live births were to birthing people who received prenatal care in the first four months of pregnancy with the appropriate number of visits.