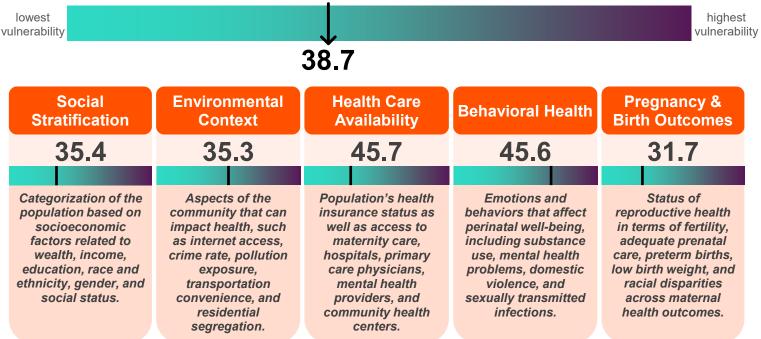

#### **Overall Perinatal Vulnerability Index**

**Adequacy of Prenatal Care** 

84% of live births were to birthing people who received prenatal care in the first four months of pregnancy with the appropriate number of visits.